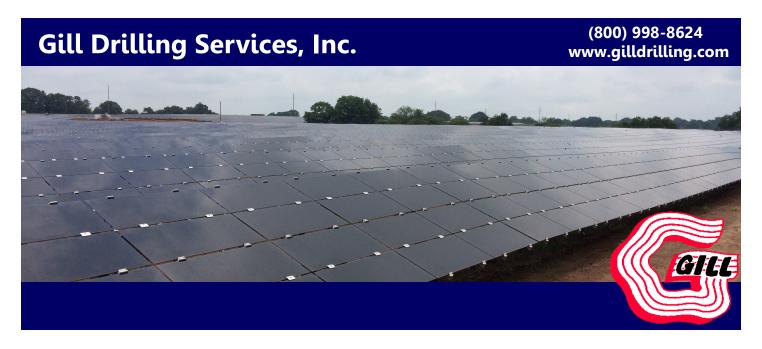

## **Solar Farm Support Pole Drilling**

The cold winters and even hotter summers are keeping energy bills are on the rise. More commercial and residential communities are wanting to switch to a more efficient way to keep comfortable and save money. We understand the value of switching to a more efficient renewable energies and would like to help your company make this possible. Please consider Gill Drilling Services, Inc. for any drilling application you may need.

No job is too large or too small.

Are you having trouble installing your solar support poles due to rock? We can drill a large straight hole down into the rock with ease. This will allow you to install your support poles where ever you would like, without having to worry about hidden rock under the ground. Let us help you with your next Solar Project or Drilling Job.