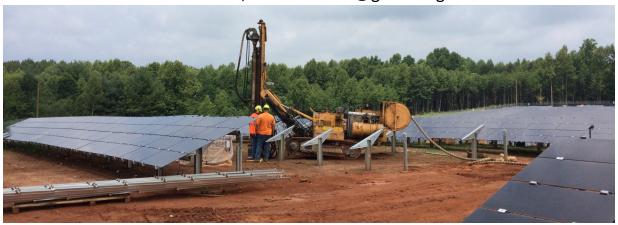

No job is too large or too small.

Are you having trouble installing your solar support poles due to rock? We can drill a large straight hole down into the rock with ease. This will allow you to install your support poles where ever you would like, without having to worry about hidden rock under the ground. Let us help you with your next Solar Project or Drilling Job.